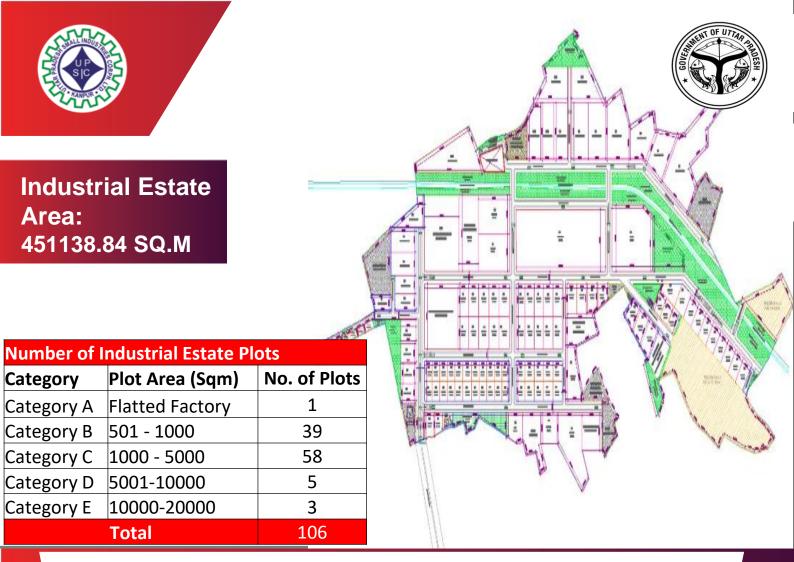

### INDUSTRIAL ESTATE AT ALIGARH

### Expand Your Business with MSME Industrial Estate

Are you Looking for ready-to-use industrial land with Top-class infrastructure?

MSME's Industrial Estates offer a hassle-free setup for your business growth

### Hurry Up! Limited Plots Available

Uttar Pradesh Small Industries Corporation Limited, Kanpur -UP

Scan here for Google Location

Scan here to Connect