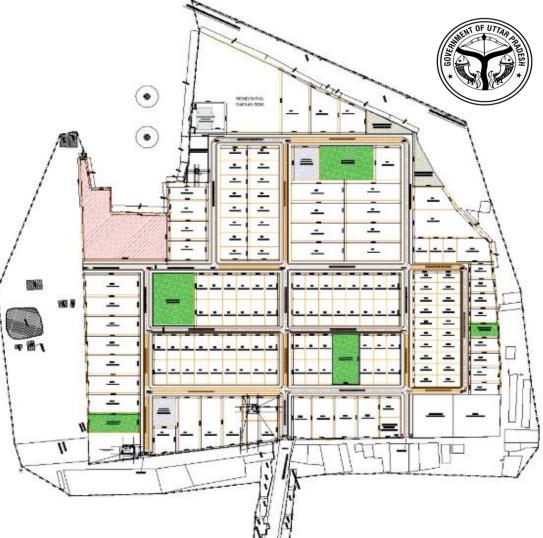

## **INDUSTRIAL ESTATE AT MAU**

# Expand Your Business with MSME Industrial Estate

### Are you Looking for ready-to-use industrial land with Top-class infrastructure?

MSME's Industrial Estates offer a hassle-free setup for your business growth

### Hurry Up! Limited Plots Available

Uttar Pradesh Small Industries Corporation Limited, Kanpur -UP

Scan here for Google Location

Scan here to Connect

Industrial Estate Area: 236958.42 SQ.M

| Number of Industrial Estate Plots |                    |                 |  |
|-----------------------------------|--------------------|-----------------|--|
| Category                          | Plot Area<br>(Sqm) | No. of<br>Plots |  |
| Category B                        | 501 - 1000         | 44              |  |
| Category C                        | 1000 - 5000        | 21              |  |
| Total                             |                    | 65              |  |